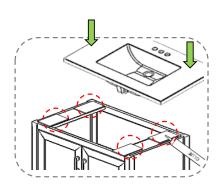

E.- GLUE (1)

**STEP #1** 

Prepare the glue (E) and place it on the corners of both boards of the vanity (A) as shown in the picture.

-Immediately take four panels (D) and place them on top of the

**STEP #3** 

- -Place the glue (E) on top of the four panels.
- -Carefully, place the sink (B) on top of the vanity (A).

(1PCS)