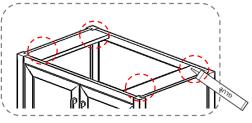

E.- GLUE (1)

**STEP #1** 

Prepare the glue (E) and place it on the corners of both boards of the vanity (A) as shown in the picture.