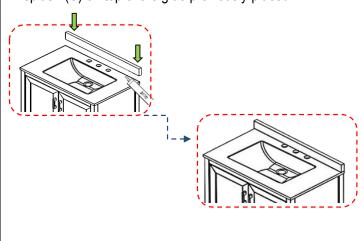

### **STEP #4**

-Finally, place glue centered on both sides on top of the sink (B) and flush with the back and immediately place the back splash (C) on top of the glue previously placed. .

(1 PCS)

**STEP #2** 

-Immediately take four panels (D) and place them on top of the

**STEP #3** 

- -Place the glue (E) on top of the four panels.
- -Carefully, place the sink (B) on top of the vanity (A).

(1PCS)