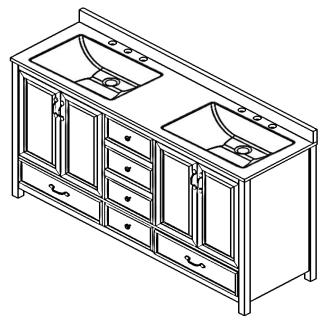

ECSEV60-VW 60" VANITY 6 DRW

ANITY 6 DRW ECSEV30-VW
30" VANITY 1 DRW

TIPS: SEE ILLUSTRATION BELOW

TOLEDO#2 30"(1 DRAWERS)

ECSEV30-VW 1 DRS VANITY WHITE ECGRA30-VC 1 DRS VANITY CHOCOLATE

TOLEDO#2 60"(6 DRAWERS)

ECSEV60-VW 3 DRW VANITY WHITE ECGRA60-VC 3 DRW VANITY CHOCOLATE

TOOLS NEEDED Liquidnail glue (not included)