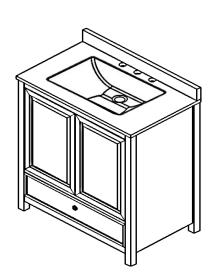

ECSEV60-VW 60" VANITY 6 DRW

ANITY 6 DRW ECSEV30-VW
30" VANITY 1 DRW

TIPS: SEE ILLUSTRATION BELOW

TOLEDO#2 30"(1 DRAWERS)

ECSEV30-VW 1 DRS VANITY WHITE ECGRA30-VC 1 DRS VANITY CHOCOLATE

TOLEDO#2 60"(6 DRAWERS)

ECSEV60-VW 3 DRW VANITY WHITE ECGRA60-VC 3 DRW VANITY CHOCOLATE

TOOLS NEEDED Liquidnail glue (not included)