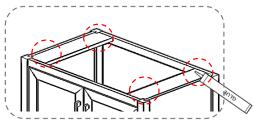

E.- GLUE (1)

**STEP #1** 

Prepare the glue (E) and place it on the corners of both boards of the vanity (A) as shown in the picture.